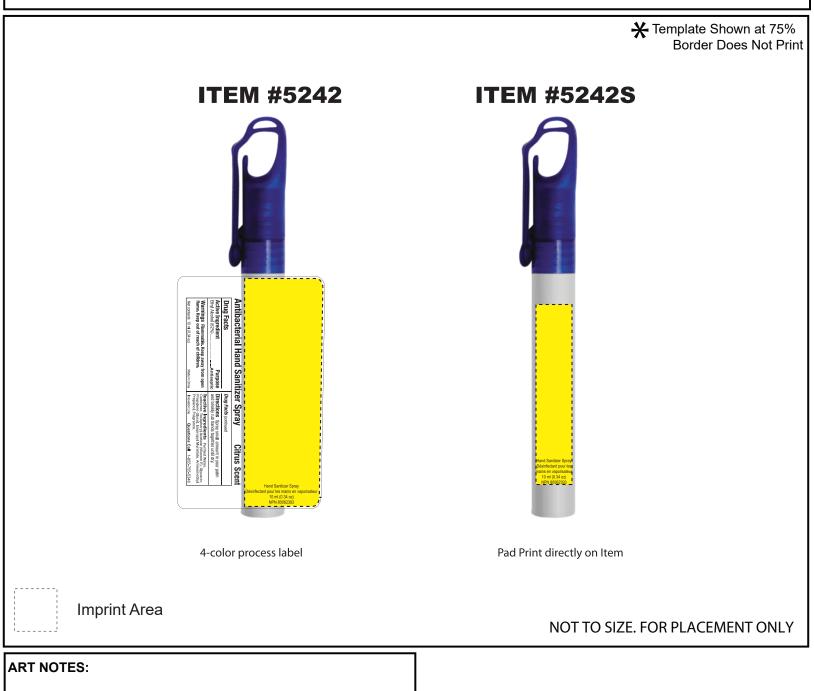

## ITEM # 5242 - 10 ml. Hand Sanitizer Spray Bottle w/Carabiner Clip

| Available Colour(s)        | : |                                     | Industry standard allows 1/16"movement in any direction |
|----------------------------|---|-------------------------------------|---------------------------------------------------------|
| Imprint Area Size          | : | 1" W x 3" H                         |                                                         |
| Artwork Format(s) accepted | : | CMYK TIF 300 dpi (with 0.25" bleed) |                                                         |
|                            |   | or Vector EPS (type outlined)       |                                                         |
| Artwork Recommendations    | : | No type smaller than 7 pt.          |                                                         |
|                            |   |                                     |                                                         |

## ITEM # 5242 - 10 ml. Hand Sanitizer Spray Bottle w/Carabiner Clip

| Available Colour(s)        | : | Frost, Trans Blue, Trans Red, Trans Black | Industry standard allows 1/16"movement in any direction |
|----------------------------|---|-------------------------------------------|---------------------------------------------------------|
| Imprint Area Size          | : | 1" W x 3" H                               |                                                         |
| Artwork Format(s) accepted | : | CMYK TIF 300 dpi (with 0.25" bleed)       |                                                         |
|                            |   | or Vector EPS (type outlined)             |                                                         |
| Artwork Recommendations    | : | No type smaller than 7 pt.                |                                                         |
|                            |   |                                           |                                                         |