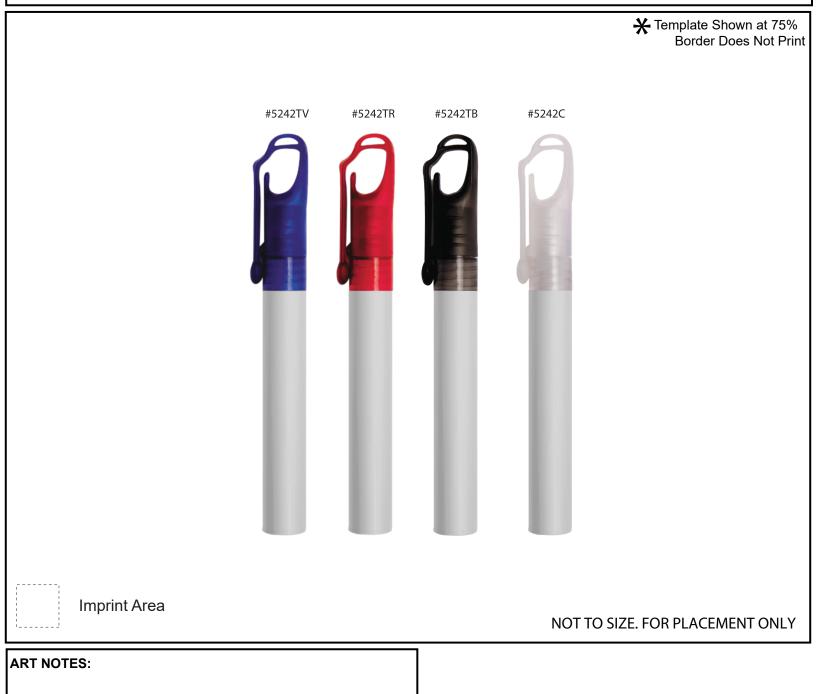

## ITEM # 5242 - 10 ml. Hand Sanitizer Spray Bottle w/Carabiner Clip

| Available Colour(s)        | : | Frost, Trans Blue, Trans Red, Trans Black | Industry standard allows 1/16"movement in any direction |
|----------------------------|---|-------------------------------------------|---------------------------------------------------------|
| Imprint Area Size          | : | 1" W x 3" H                               |                                                         |
| Artwork Format(s) accepted | : | CMYK TIF 300 dpi (with 0.25" bleed)       |                                                         |
|                            |   | or Vector EPS (type outlined)             |                                                         |
| Artwork Recommendations    | : | No type smaller than 7 pt.                |                                                         |
|                            |   |                                           |                                                         |